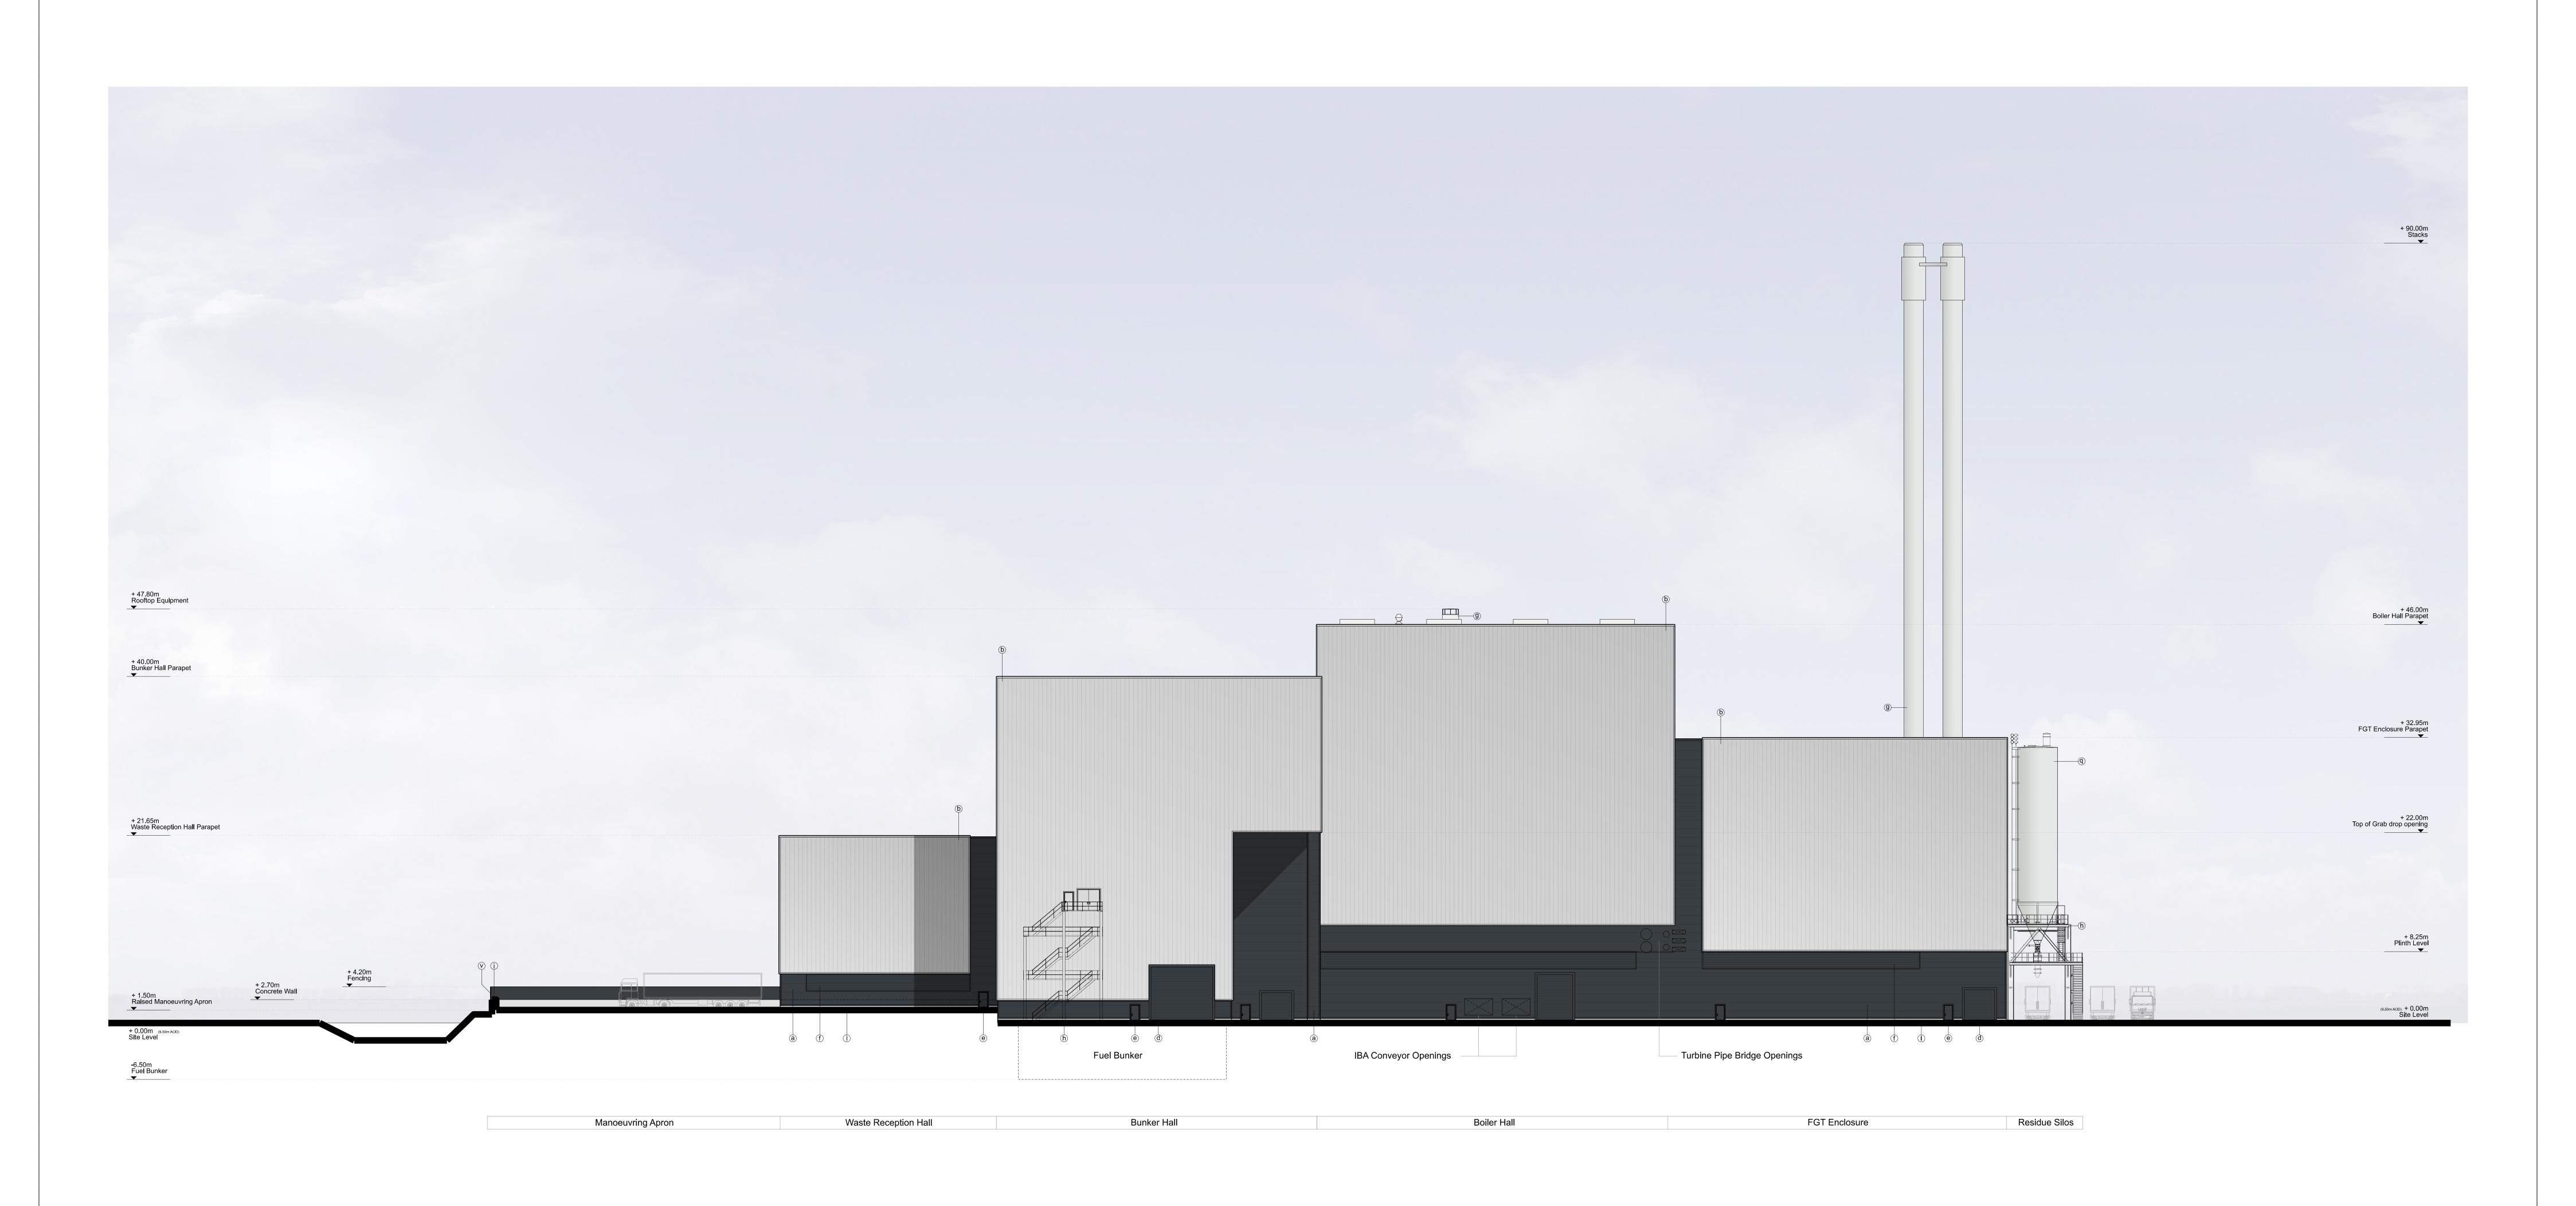

1. THIS DRAWING IS COPYRIGHT GSDA LTD.

2. THE CONTRACTOR MUST NOT SCALE FROM THE DRAWING ALL DIMENSIONS TO BE TAKEN FROM DIMENSION STRINGS. 3. WHERE ANY DISCREPANCIES ARE FOUND BETWEEN DIMENSIONS THESE MUST BE BROUGHT TO THE ATTENTION OF THE ARCHITECTS FOR RESOLUTION.

WHERE DISCREPANCIES EXIST BETWEEN REFERENCE OR ASSEMBLY DRAWINGS & DETAIL DRAWINGS, THE LATTER TAKE PREFERENCE.

LEGEND All materials, finishes and colours will be as stated or similar approved. (a) Composite Metal Insulated Wall Cladding System or similar. Flashing to match. Colour: Anthracite (RAL 7016)
 (e) PPC steel personnel / access doors Colour: To match adjacent cladding f PPC Metal louvres and louvre doors Colour: To match adjacent cladding

(d) Metal roller shutter doors. Vision

panels where indicated.
Colour: To match adjacent cladding

 Kalzip AluPlusPatina standing seam aluminium cladding. Finish: Natural aluminium mill finish, standard Stack Casing & Ducts Colour: Hamlet (RAL 9002) © PPC Metal Flashing. Colour: Seren Copper h Galvanised steel railings and ladders

i Concrete bunds, plinths and upstands

 Aluminium Window System
 Finish: Polyester powder coated
 Colour: Anthropie (RAL 7016) Glazing to be clear

(k) Curtain Walling System Finish: Polyester powder coated, Colour: Anthracite (RAL 7016)

Glazing to be a mixture of clear and ceramic back painted glass units 'Merlin Grey' (RAL 180 40 05)

m Trapezoidal Roof Cladding / Flashing Colour: Goosewing Grey (RAL 7038) Flat roofing - single ply membrance system Colour: Merlin Grey RAL 180 40 05

PPC Casing to metal columns Colour: Anthracite (RAL 7016)

PPC Tanks, Silos and bicycle shelter Colour: Anthracite (RAL 7016)

Sheffield type bicycle rack Colour: Anthracite (RAL 7016) S Polycarbonate wall and roof panels to bicycle shelter Colour: Clear (TAL 2005)

Paliside Security Fencing and gates Colour: Anthracite (RAL 7016)

 Steel Louvre Fencing
 Colour: Anthracite (RAL 7016) /
 Green (RAL 6005) W Estate Fencing Colour: Black (RAL 9005) X Diamond Knee Rail Fencing Finish: Timber

FOR PLANNING 23/03/31 y Steel E-Containers and EDG DATE Housing Colour: Anthracite (RAL 7016) 1425\_PL302 Z PV / Photovoltaic Panel